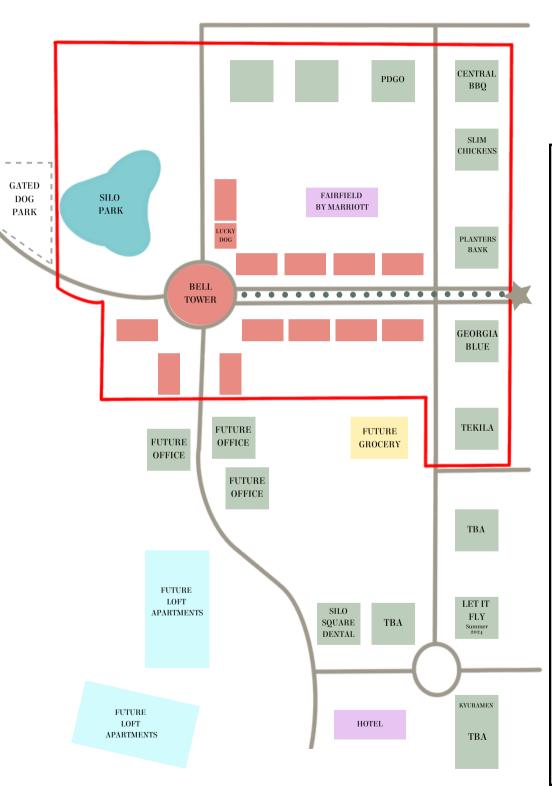

SILO
SQUARE.

## SNOWDEN DISTRICT LEISURE & RECREATION AREA

(L&R AREA)

APPROVED L&R AREA

## **AREA REGULATIONS:**

- 1) Containers may not be taken outside of the L&R Area.
- 2) Containers MUST be provided by the business.
- 3) Only ONE container per patron when leaving business.
- 4) Patrons cannot enter another business that serves alcohol with ANY open container with alcohol, no matter where purchased.
- 5) Use of an approved L&R open container is NOT allowed when operating a motorized OR nonmotorized vehicle either inside or outside of the L&R Area.
- 6) Use of an approved L&R open container does not allow anyone to impede traffic on a public street or sidewalk, or within a private/public parking lot.

Keep Silo Square Beautiful!